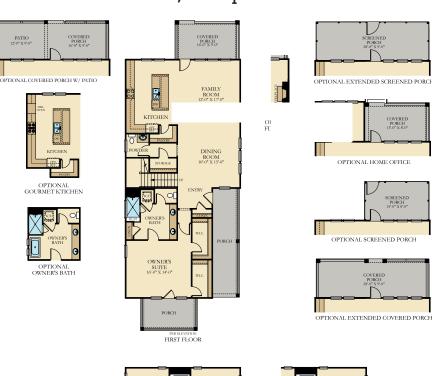

## Tradd

## Tradd

4-5 Bedrooms | 2.5 - 4 Bathrooms | Loft | Covered Patio

## 2,851 sq. ft