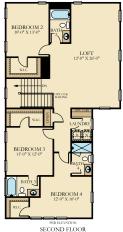

## Tradd

## Tradd

4-5 Bedrooms | 2.5 - 4 Bathrooms | Loft | Covered Patio

## 2,851 sq. ft