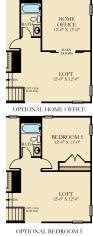

## Tradd

## Tradd

4-5 Bedrooms | 2.5 - 4 Bathrooms | Loft | Covered Patio

## 2,851 sq. ft