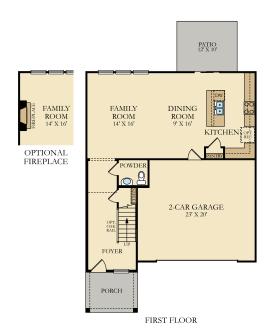

## Sweetgrass

4 Bedrooms | 2.5 Bathrooms | Family Room | Loft | 2 Car Garage

Features, amenities, floor plans, elevations, and designs vary and are subject to changes or substitution without notice. Items shown are artist's renderings and may contain options that are not standard on all models or not included in the purchase price. Availability may vary. Garage sizes may vary from home to home and may not accommodate all vehicles. Sq. ft./dimensions is estimated; actual sq. ft./dimensions will differ. This is not an offer in states where prior registration is required. Void where prohibited by law. Copyright © 2019 Lennar Corporation. Lennar, the Lennar logo, Summers Corner logu are U.S. registered service marks or service marks of Lennar Corporation and/or its subsidiaries. Date 7.23.19