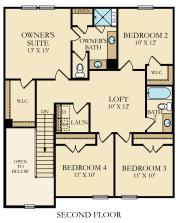

## Sweetgrass

4 Bedrooms | 2.5 Bathrooms | Family Room | Loft | 2 Car Garage

Features, amenities, floor plans, elevations, and designs vary and are subject to changes or substitution without notice. Items shown are artist's renderings and may contain options that are not standard on all models or not included in the purchase price. Availability may vary. Garage sizes may vary from home to home and may not accommodate all vehicles. Sq. ft./dimensions is estimated; actual sq. ft./dimensions will differ. This is not an offer in states where prior registration is required. Void where prohibited by law. Copyright © 2019 Lennar Corporation. Lennar, the Lennar logo, Summers Corner logu are U.S. registered service marks or service marks of Lennar Corporation and/or its subsidiaries. Date 7.23.19