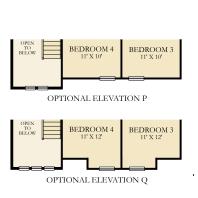

## Sweetgrass

4 Bedrooms | 2.5 Bathrooms | Family Room | Loft | 2 Car Garage

Features, amenities, floor plans, elevations, and designs vary and are subject to changes or substitution without notice. Items shown are artist's renderings and may contain options that are not standard on all models or not included in the purchase price. Availability may vary. Garage sizes may vary from home to home and may not accommodate all vehicles. Sq. ft./dimensions is estimated; actual sq. ft./dimensions will differ. This is not an offer in states where prior registration is required. Void where prohibited by law. Copyright © 2019 Lennar Corporation. Lennar, the Lennar logo, Summers Corner logu are U.S. registered service marks or service marks of Lennar Corporation and/or its subsidiaries. Date 7.23.19