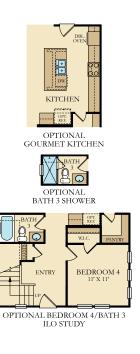

## Pinckney

3-5 Bedrooms | 2.5 - 4 Bathrooms | Loft | Covered Patio 2,117 sq. ft