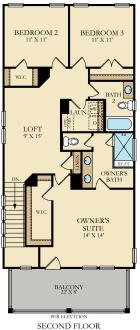

## Pinckney

3-5 Bedrooms | 2.5 - 4 Bathrooms | Loft | Covered Patio 2,117 sq. ft