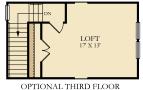

## Pinckney

3-5 Bedrooms | 2.5 - 4 Bathrooms | Loft | Covered Patio 2,117 sq. ft