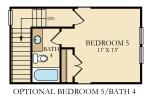

## Pinckney

3-5 Bedrooms | 2.5 - 4 Bathrooms | Loft | Covered Patio 2,117 sq. ft