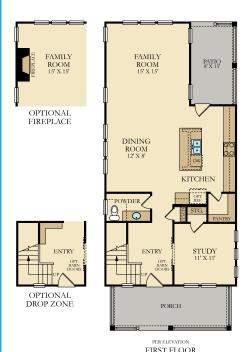

## Pinckney

3-5 Bedrooms | 2.5 - 4 Bathrooms | Loft | Covered Patio 2,117 sq. ft