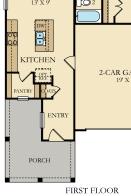

## Palmetto

3-4 Bedrooms | 2-3 Bathrooms | Family Room | Opt. Bonus Rm | 2 Car Garage 1,430 - 1,923 square feet

Features, amenities, floor plans, elevations, and designs vary and are subject to changes or substitution without notice. Items shown are artist's renderings and may contain options that are not standard on all models or not included in the purchase price. Availability may vary. Garage sizes may vary from home to home and may not accommodate all vehicles. Sq. ft./dimensions is estimated; actual sq. ft./dimensions will differ. This is not an offer in states where prior registration is required. Void where prohibited by law. Copyright © 2019 Lennar Corporation. Lennar, the Lennar logo, Summers Corner logu are U.S. registered service marks or service marks of Lennar Corporation and/or its subsidiaries. Date 7.23.19