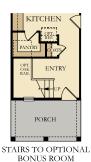

## Palmetto

3-4 Bedrooms | 2-3 Bathrooms | Family Room | Opt. Bonus Rm | 2 Car Garage 1,430 - 1,923 square feet

Features, amenities, floor plans, elevations, and designs vary and are subject to changes or substitution without notice. Items shown are artist's renderings and may contain options that are not standard on all models or not included in the purchase price. Availability may vary. Garage sizes may vary from home to home and may not accommodate all vehicles. Sq. ft./dimensions is estimated; actual sq. ft./dimensions will differ. This is not an offer in states where prior registration is required. Void where prohibited by law. Copyright © 2019 Lennar Corporation. Lennar, the Lennar logo, Summers Corner logu are U.S. registered service marks or service marks of Lennar Corporation and/or its subsidiaries. Date 7.23.19