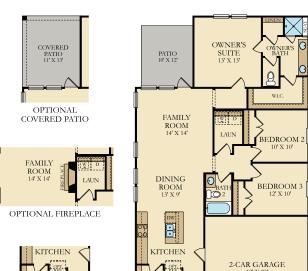

## Palmetto

3-4 Bedrooms | 2-3 Bathrooms | Family Room | Opt. Bonus Rm | 2 Car Garage 1,430 - 1,923 square feet

Features, amenities, floor plans, elevations, and designs vary and are subject to changes or substitution without notice. Items shown are artist's renderings and may contain options that are not standard on all models or not included in the purchase price. Availability may vary. Garage sizes may vary from home to home and may not accommodate all vehicles. Sq. ft./dimensions is estimated; actual sq. ft./dimensions will differ. This is not an offer in states where prior registration is required. Void where prohibited by law. Copyright © 2019 Lennar Corporation. Lennar, the Lennar logo, Summers Corner logu are U.S. registered service marks or service marks of Lennar Corporation and/or its subsidiaries. Date 7.23.19