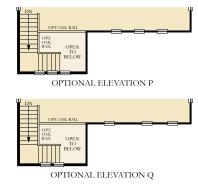

## Palmetto

3-4 Bedrooms | 2-3 Bathrooms | Family Room | Opt. Bonus Rm | 2 Car Garage 1,430 - 1,923 square feet

Features, amenities, floor plans, elevations, and designs vary and are subject to changes or substitution without notice. Items shown are artist's renderings and may contain options that are not standard on all models or not included in the purchase price. Availability may vary. Garage sizes may vary from home to home and may not accommodate all vehicles. Sq. ft./dimensions is estimated; actual sq. ft./dimensions will differ. This is not an offer in states where prior registration is required. Void where prohibited by law. Copyright © 2019 Lennar Corporation. Lennar, the Lennar logo, Summers Corner logu are U.S. registered service marks or service marks of Lennar Corporation and/or its subsidiaries. Date 7.23.19