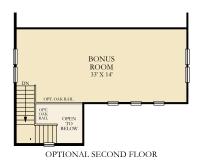

## Palmetto

3-4 Bedrooms | 2-3 Bathrooms | Family Room | Opt. Bonus Rm | 2 Car Garage 1,430 - 1,923 square feet

Features, amenities, floor plans, elevations, and designs vary and are subject to changes or substitution without notice. Items shown are artist's renderings and may contain options that are not standard on all models or not included in the purchase price. Availability may vary. Garage sizes may vary from home to home and may not accommodate all vehicles. Sq. ft./dimensions is estimated; actual sq. ft./dimensions will differ. This is not an offer in states where prior registration is required. Void where prohibited by law. Copyright © 2019 Lennar Corporation. Lennar, the Lennar logo, Summers Corner logu are U.S. registered service marks or service marks of Lennar Corporation and/or its subsidiaries. Date 7.23.19