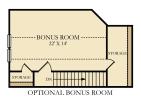

## Conyers

4-5 Bedrooms | 3-4 Bathrooms | Family Room | Den | 2 Car Garage 2,574 - 3,028 square feet

Features, amenities, floor plans, elevations, and designs vary and are subject to changes or substitution without notice. Items shown are artist's renderings and may contain options that are not standard on all models or not included in the purchase price. Availability may vary. Garage sizes may vary from home to home and may not accommodate all vehicles. Sq. ft./dimensions is estimated; actual sq. ft./dimensions will differ. This is not an offer in states where prior registration is required. Void where prohibited by law. Copyright © 2019 Lennar Corporation. Lennar, the Lennar logo, Summers Corner logu are U.S. registered service marks or service marks of Lennar Corporation and/or its subsidiaries. Date 8.27.19