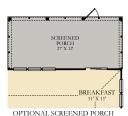

## Conyers

4-5 Bedrooms | 3-4 Bathrooms | Family Room | Den | 2 Car Garage 2,574 - 3,028 square feet

Features, amenities, floor plans, elevations, and designs vary and are subject to changes or substitution without notice. Items shown are artist's renderings and may contain options that are not standard on all models or not included in the purchase price. Availability may vary. Garage sizes may vary from home to home and may not accommodate all vehicles. Sq. ft./dimensions is estimated; actual sq. ft./dimensions will differ. This is not an offer in states where prior registration is required. Void where prohibited by law. Copyright © 2019 Lennar Corporation. Lennar, the Lennar logo, Summers Corner logu are U.S. registered service marks or service marks of Lennar Corporation and/or its subsidiaries. Date 8.27.19