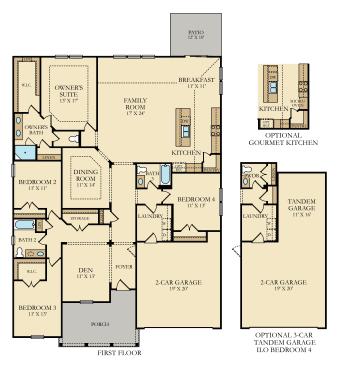

## Conyers

4-5 Bedrooms | 3-4 Bathrooms | Family Room | Den | 2 Car Garage 2,574 - 3,028 square feet

Features, amenities, floor plans, elevations, and designs vary and are subject to changes or substitution without notice. Items shown are artist's renderings and may contain options that are not standard on all models or not included in the purchase price. Availability may vary. Garage sizes may vary from home to home and may not accommodate all vehicles. Sq. ft./dimensions is estimated; actual sq. ft./dimensions will differ. This is not an offer in states where prior registration is required. Void where prohibited by law. Copyright © 2019 Lennar Corporation. Lennar, the Lennar logo, Summers Corner logu are U.S. registered service marks or service marks of Lennar Corporation and/or its subsidiaries. Date 8.27.19