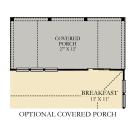

## Conyers

4-5 Bedrooms | 3-4 Bathrooms | Family Room | Den | 2 Car Garage 2,574 - 3,028 square feet

Features, amenities, floor plans, elevations, and designs vary and are subject to changes or substitution without notice. Items shown are artist's renderings and may contain options that are not standard on all models or not included in the purchase price. Availability may vary. Garage sizes may vary from home to home and may not accommodate all vehicles. Sq. ft./dimensions is estimated; actual sq. ft./dimensions will differ. This is not an offer in states where prior registration is required. Void where prohibited by law. Copyright © 2019 Lennar Corporation. Lennar, the Lennar logo, Summers Corner logu are U.S. registered service marks or service marks of Lennar Corporation and/or its subsidiaries. Date 8.27.19