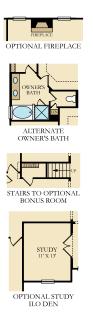

## Conyers

4-5 Bedrooms | 3-4 Bathrooms | Family Room | Den | 2 Car Garage 2,574 - 3,028 square feet

Features, amenities, floor plans, elevations, and designs vary and are subject to changes or substitution without notice. Items shown are artist's renderings and may contain options that are not standard on all models or not included in the purchase price. Availability may vary. Garage sizes may vary from home to home and may not accommodate all vehicles. Sq. ft./dimensions is estimated; actual sq. ft./dimensions will differ. This is not an offer in states where prior registration is required. Void where prohibited by law. Copyright © 2019 Lennar Corporation. Lennar, the Lennar logo, Summers Corner logu are U.S. registered service marks or service marks of Lennar Corporation and/or its subsidiaries. Date 8.27.19