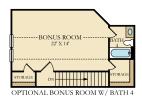

## Conyers

4-5 Bedrooms | 3-4 Bathrooms | Family Room | Den | 2 Car Garage 2,574 - 3,028 square feet

Features, amenities, floor plans, elevations, and designs vary and are subject to changes or substitution without notice. Items shown are artist's renderings and may contain options that are not standard on all models or not included in the purchase price. Availability may vary. Garage sizes may vary from home to home and may not accommodate all vehicles. Sq. ft./dimensions is estimated; actual sq. ft./dimensions will differ. This is not an offer in states where prior registration is required. Void where prohibited by law. Copyright © 2019 Lennar Corporation. Lennar, the Lennar logo, Summers Corner logu are U.S. registered service marks or service marks of Lennar Corporation and/or its subsidiaries. Date 8.27.19