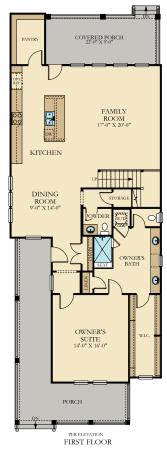

## Calhoun

5-6 Bedrooms | 4.5 - 5.5 Bathrooms | Loft | Owner's Suite Down

3,200 sq. ft

## LENNAR.COM

9 0

OPTIONAL HOME OFFICE

Plans and elevations are artist's renderings and may contain options, which are not standard on all models. Lennar reserves the right to make changes to these floor plans, specifications, dimensions and elevations without prior notice. Stated dimensions and square footage are approximate and should not be used as representation of the home's precise or actual size. Any statement, verbal or written, regarding "under air" or "finished area" or any other description or modifier of the square footage size of any home is a shorthand description of the manner in which the square footage was estimated and should not be construed to indicate certainty. Copyright © 2019 Lennar Corporation. Lennar and the Lennar logo are registered service marks of Lennar Corporation and/or its subsidiaries. 6.5.19