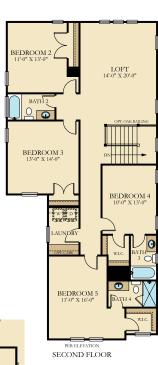

## Calhoun

5-6 Bedrooms | 4.5 - 5.5 Bathrooms | Loft | Owner's Suite Down

3,200 sq. ft

## LENNAR.COM

9 0

OPTIONAL HOME OFFICE

Plans and elevations are artist's renderings and may contain options, which are not standard on all models. Lennar reserves the right to make changes to these floor plans, specifications, dimensions and elevations without prior notice. Stated dimensions and square footage are approximate and should not be used as representation of the home's precise or actual size. Any statement, verbal or written, regarding "under air" or "finished area" or any other description or modifier of the square footage size of any home is a shorthand description of the manner in which the square footage was estimated and should not be construed to indicate certainty. Copyright © 2019 Lennar Corporation. Lennar and the Lennar logo are registered service marks of Lennar Corporation and/or its subsidiaries. 6.5.19