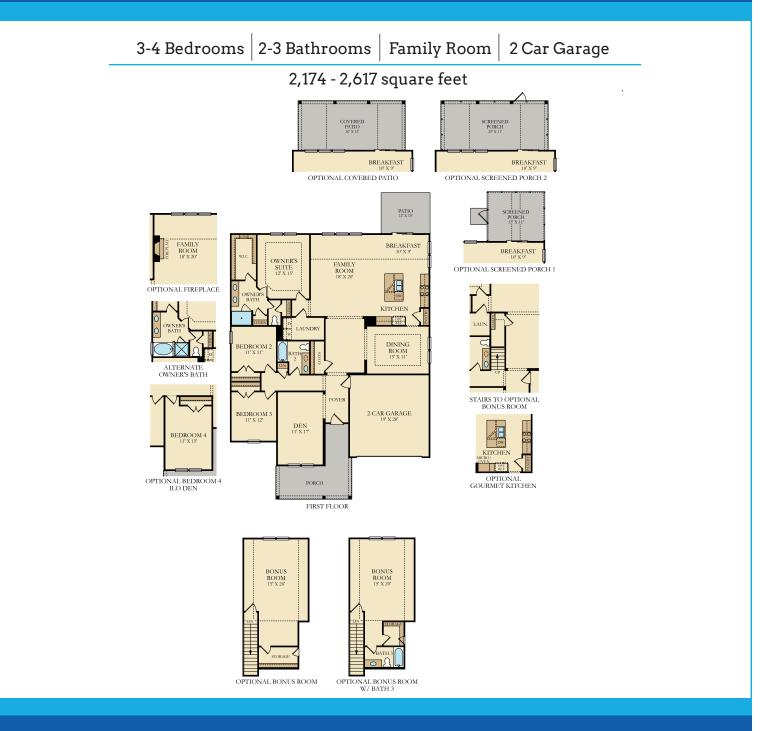

## Barrett II

Features, amenities, floor plans, elevations, and designs vary and are subject to changes or substitution without notice. Items shown are artist's renderings and may contain options that are not standard on all models or not included in the purchase price. Availability may vary. Garage sizes may vary from home to home and may not accommodate all vehicles. Sq. ft./dimensions is estimated; actual sq. ft./dimensions will differ. This is not an offer in states where prior registration is required. Void where prohibited by law. Copyright © 2019 Lennar Corporation. Lennar, the Lennar logo, Summers Corner logu are U.S. registered service marks or service marks of Lennar Corporation and/or its subsidiaries. Date 8.14.19