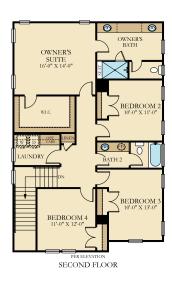

## Ashley

4 Bedrooms | 2.5 Bathrooms | Study | Dining Room | Study
2,525 sq. ft