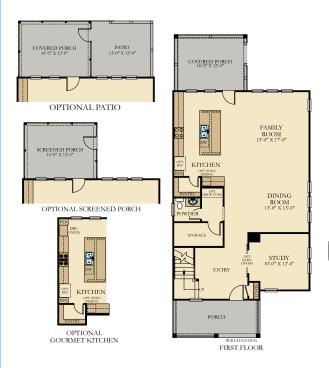

## Ashley

4 Bedrooms | 2.5 Bathrooms | Study | Dining Room | Study
2,525 sq. ft