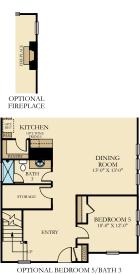

## Ashley

4 Bedrooms | 2.5 Bathrooms | Study | Dining Room | Study
2,525 sq. ft