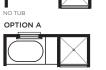

#### - HONEYSUCKLE -

+

2,265 sq. ft. 3-4 bedrooms • 2.5 baths Options

FLOOR PLAN REPRESENTS -S EXTERIOR -

OPT REAR SCREENED PORCH

OPT EXPANDED REAR PORCH

OPT EXPANDED REAR SCREENED PORCH

MASTER BATH OPTIONS STANDARD LAYOUT