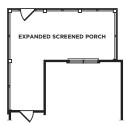

#### - HONEYSUCKLE -

+

2,265 sq. ft. 3-4 bedrooms • 2.5 baths Options

FLOOR PLAN REPRESENTS -S EXTERIOR -

OPT REAR SCREENED PORCH

OPT EXPANDED REAR PORCH

OPT EXPANDED REAR SCREENED PORCH

MASTER BATH OPTIONS STANDARD LAYOUT