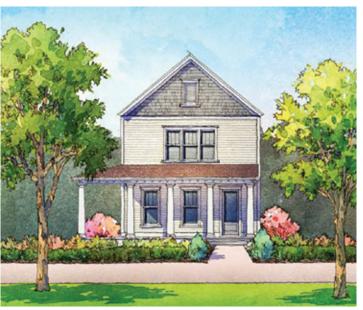

l size. Copyright ©2017 7/2017 白



#### - HONEYSUCKLE -

+

2,265 sq. ft. 3-4 bedrooms • 2.5 baths Options

FLOOR PLAN REPRESENTS -S EXTERIOR -



OPT REAR SCREENED PORCH



OPT EXPANDED REAR PORCH



OPT EXPANDED REAR SCREENED PORCH

MASTER BATH OPTIONS STANDARD LAYOUT



FIBERGLASS TUB INSERT, TILED DECK







SUMMERS CORNER.

Floorplans and elevations are artist's renderings and may contain options, which are not standard on all models. Saussy Burbank reserves the right to make changes to these floorplans, specifications, dimensions and elevations without prior notice. Stated dimensions and square footage are approximate and should not be used as representation of the home's precise or actual size. Copyright ©2017 7/2017 🎓



- HONEYSUCKLE -

2,265 sq. ft. 3-4 bedrooms • 2.5 baths





- SM -





- TM -

# SUMMERS CORNER.

Floorplans and elevations are artist's renderings and may contain options, which are not standard on all models. Saussy Burbank reserves the right to make changes to these floorplans, specifications, dimensions and elevations without prior notice. Stated dimensions and square footage are approximate and should not be used as representation of the home's precise or actual size. Copyright ©2017 7/2017 🗅



- HONEYSUCKLE -

2,265 sq. ft. 3-4 bedrooms • 2.5 baths







Floorplans and elevations are artist's renderings and may contain options, which are not standard on all models. Saussy Burbank reserves the right to make changes to these floorplans, specifications, dimensions and elevations without prior notice. Stated dimensions and square footage are