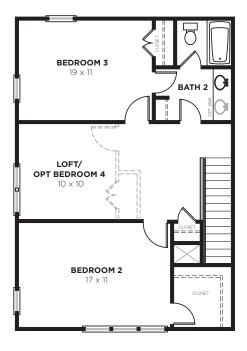

#### - HONEYSUCKLE -

2,265 sq. ft. 3-4 bedrooms • 2.5 baths Second Floor

FLOOR PLAN REPRESENTS -S EXTERIOR -

Floorplans and elevations are artist's renderings and may contain options, which are not standard on all models. Saussy Burbank reserves the right to make changes to these floorplans, specifications, dimensions and elevations without prior notice. Stated dimensions and square footage are approximate and should not be used as representation of the home's precise or actual size. Copyright ©2017 7/2017 白