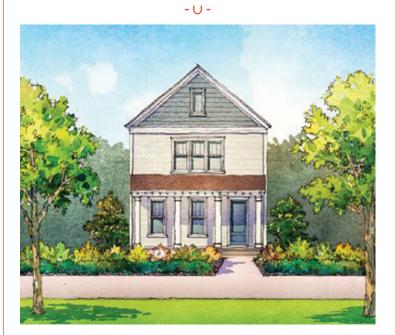

- HONEYSUCKLE -

2,265 sq. ft. 3-4 bedrooms • 2.5 baths

Floorplans and elevations are artist's renderings and may contain options, which are not standard on all models. Saussy Burbank reserves the right to make changes to these floorplans, specifications, dimensions and elevations without prior notice. Stated dimensions and square footage are approximate and should not be used as representation of the home's precise or actual size. Copyright ©2017 7/2017 🗅