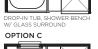

#### - HONEYSUCKLE -

+

2,265 sq. ft. 3-4 bedrooms • 2.5 baths Options

FLOOR PLAN REPRESENTS -S EXTERIOR -

OPT REAR SCREENED PORCH

OPT EXPANDED REAR PORCH

OPT EXPANDED REAR SCREENED PORCH

MASTER BATH OPTIONS STANDARD LAYOUT

FIBERGLASS TUB INSERT, TILED DECK

SUMMERS CORNER.

Floorplans and elevations are artist's renderings and may contain options, which are not standard on all models. Saussy Burbank reserves the right to make changes to these floorplans, specifications, dimensions and elevations without prior notice. Stated dimensions and square footage are approximate and should not be used as representation of the home's precise or actual size. Copyright ©2017 7/2017 🎓