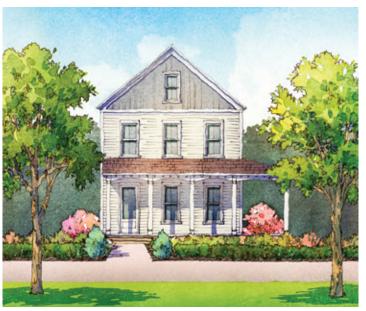

- HONEYSUCKLE -

2,265 sq. ft. 3-4 bedrooms • 2.5 baths

Floorplans and elevations are artist's renderings and may contain options, which are not standard on all models. Saussy Burbank reserves the right to make changes to these floorplans, specifications, dimensions and elevations without prior notice. Stated dimensions and square footage are approximate and should not be used as representation of the home's precise or actual size. Copyright ©2017 7/2017 🗅