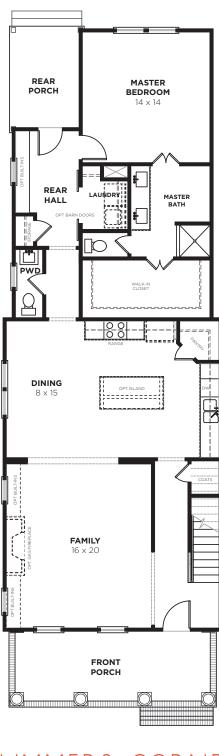

### - HONEYSUCKLE -

2,265 sq. ft. 3-4 bedrooms • 2.5 baths First Floor

FLOOR PLAN REPRESENTS -S EXTERIOR -

## SUMMERS CORNER

Floorplans and elevations are artist's renderings and may contain options, which are not standard on all models. Saussy Burbank reserves the right to make changes to these floorplans, specifications, dimensions and elevations without prior notice. Stated dimensions and square footage are approximate and should not be used as representation of the home's precise or actual size. Copyright ©2017 7/2017 白