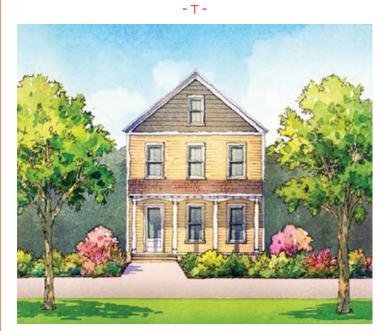

pyright ©2017 7/2017 白



#### - HONEYSUCKLE -

+

2,265 sq. ft. 3-4 bedrooms • 2.5 baths Options

FLOOR PLAN REPRESENTS -S EXTERIOR -



OPT REAR SCREENED PORCH



OPT EXPANDED REAR PORCH



OPT EXPANDED REAR SCREENED PORCH

MASTER BATH OPTIONS STANDARD LAYOUT



FIBERGLASS TUB INSERT, TILED DECK







SUMMERS CORNER.

Floorplans and elevations are artist's renderings and may contain options, which are not standard on all models. Saussy Burbank reserves the right to make changes to these floorplans, specifications, dimensions and elevations without prior notice. Stated dimensions and square footage are approximate and should not be used as representation of the home's precise or actual size. Copyright ©2017 7/2017 🎓



- HONEYSUCKLE -

2,265 sq. ft. 3-4 bedrooms • 2.5 baths





- SM -





- TM -

# SUMMERS CORNER.

Floorplans and elevations are artist's renderings and may contain options, which are not standard on all models. Saussy Burbank reserves the right to make changes to these floorplans, specifications, dimensions and elevations without prior notice. Stated dimensions and square footage are approximate and should not be used as representation of the home's precise or actual size. Copyright ©2017 7/2017 🗅



- HONEYSUCKLE -

2,265 sq. ft. 3-4 bedrooms • 2.5 baths







Floorplans and elevations are artist's renderings and may contain options, which are not standard on all models. Saussy Burbank reserves the right to make changes to these floorplans, specifications, dimensions and elevations without prior notice. Stated dimensions and square footage are approxima