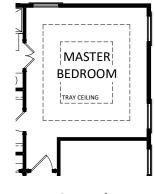

- ELLIS -

1,911 sq. ft. 3 bedrooms • 2.5 baths Second Floor Options

Optional Master Bath

Optional Master Tray Ceiling

Floorplans and elevations are artist's renderings and may contain options, which are not standard on all models. Sabal Homes reserves the right to make changes to these floorplans, specifications, dimensions and elevations without prior notice. Stated dimensions and square footage are approximate and should not be used as representation of the home's precise or actual size. Copyright ©2016 12/2016 🕒