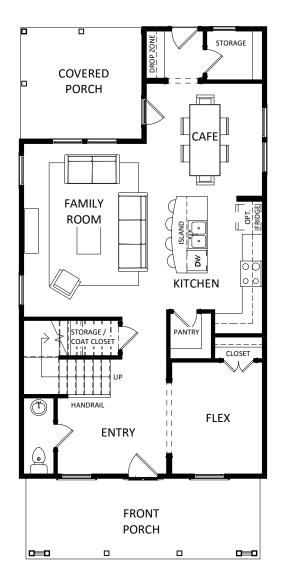

- ELLIS -

1,911 sq. ft. 3 bedrooms • 2.5 baths First Floor

Floorplans and elevations are artist's renderings and may contain options, which are not standard on all models. Sabal Homes reserves the right to make changes to these floorplans, specifications, dimensions and elevations without prior notice. Stated dimensions and square footage are approximate and should not be used as representation of the home's precise or actual size. Copyright ©2016 12/2016 🎓