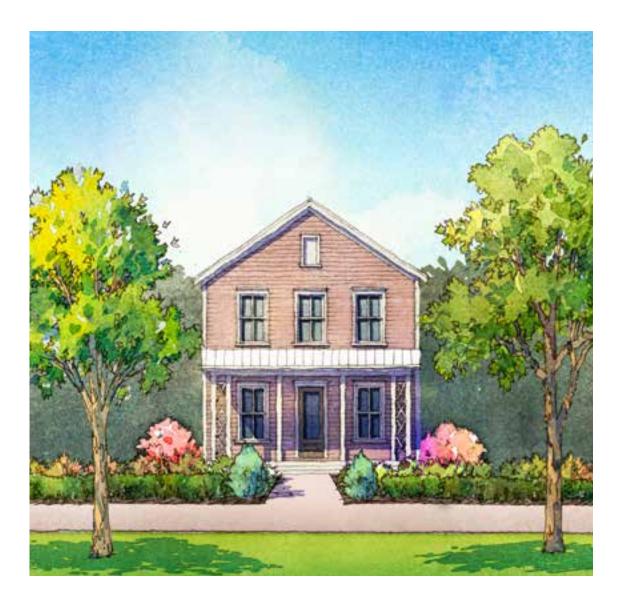

- ELLIS -

1,911 sq. ft. 3 bedrooms • 2.5 baths

Floorplans and elevations are artist's renderings and may contain options, which are not standard on all models. Sabal Homes reserves the right to make changes to these floorplans, specifications, dimensions and elevations without prior notice. Stated dimensions and square footage are approximate and should not be used as representation of the home's precise or actual size. Copyright ©2016 12/2016 🗅