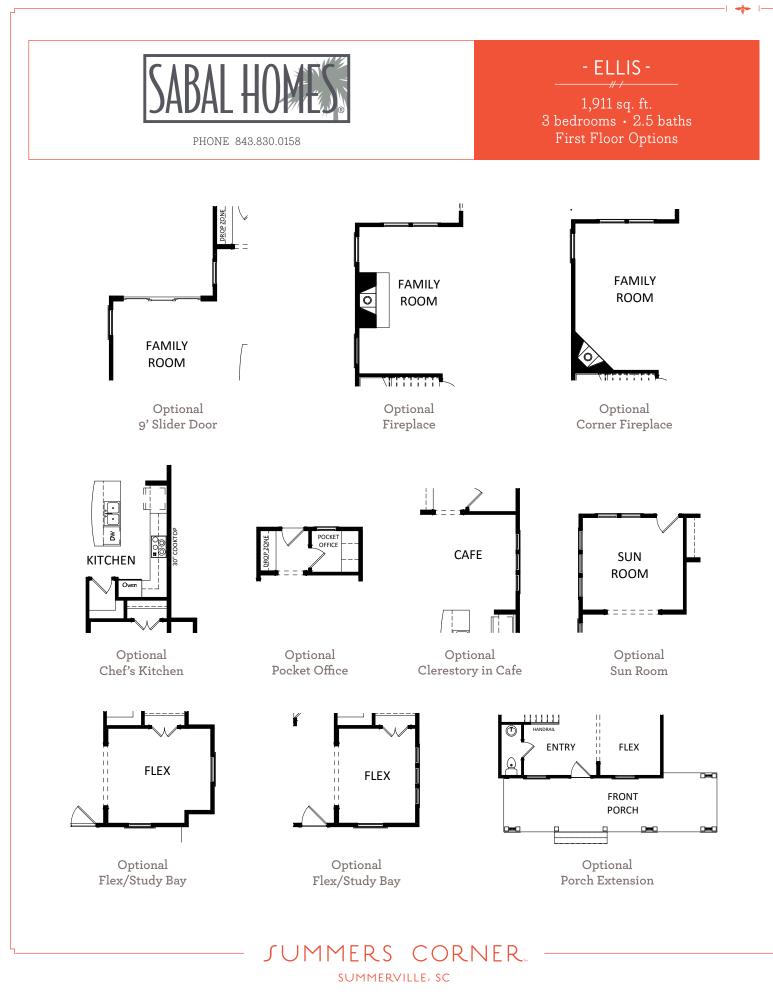

- ELLIS -

1,911 sq. ft. 3 bedrooms • 2.5 baths

Floorplans and elevations are artist's renderings and may contain options, which are not standard on all models. Sabal Homes reserves the right to make changes to these floorplans, specifications, dimensions and elevations without prior notice. Stated dimensions and square footage are approximate and should not be used as representation of the home's precise or actual size. Copyright ©2016 12/2016 🗅