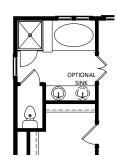

- ELLIS -

1,911 sq. ft. 3 bedrooms • 2.5 baths Second Floor Options

Optional Master Bath

Optional Master Tray Ceiling

Floorplans and elevations are artist's renderings and may contain options, which are not standard on all models. Sabal Homes reserves the right to make changes to these floorplans, specifications, dimensions and elevations without prior notice. Stated dimensions and square footage are approximate and should not be used as representation of the home's precise or actual size. Copyright ©2016 12/2016 🕒