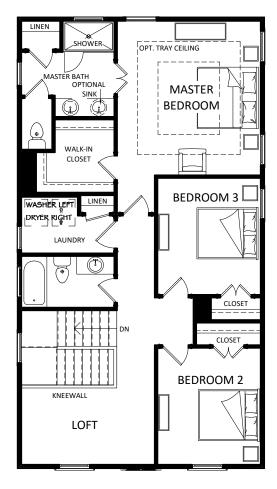

- ELLIS -

1,911 sq. ft. 3 bedrooms • 2.5 baths Second Floor

Floorplans and elevations are artist's renderings and may contain options, which are not standard on all models. Sabal Homes reserves the right to make changes to these floorplans, specifications, dimensions and elevations without prior notice. Stated dimensions and square footage are approximate and should not be used as representation of the home's precise or actual size. Copyright ©2016 12/2016 🗅