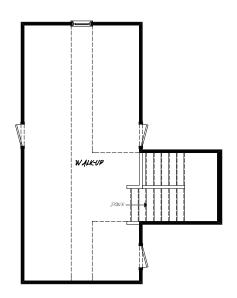

### - JUNIPER -

1,769 sq. ft. 3 bedrooms • 2.5 baths Third Floor

floor plan represents -arts  $\delta$  crafts exterior -

PICTURESQUE THIRD FLOOR PLAN

# SUMMERS CORNER.