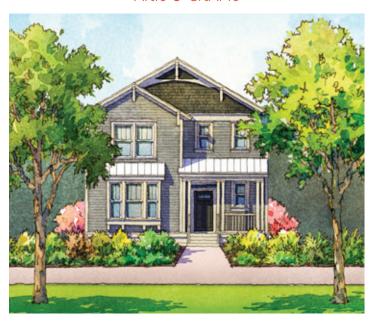

### - JUNIPER -

1,769 sq. ft. 3 bedrooms • 2.5 baths First Floor

floor plan represents -arts  $\boldsymbol{\delta}$  crafts exterior -



#### SUMMERS CORNER.



### - JUNIPER -

1,769 sq. ft. 3 bedrooms • 2.5 baths Second Floor

FLOOR PLAN REPRESENTS - ARTS & CRAFTS EXTERIOR -



#### SUMMERS CORNER.



### - JUNIPER -

1,769 sq. ft. 3 bedrooms • 2.5 baths Third Floor

floor plan represents -arts  $\delta$  crafts exterior -







PICTURESQUE THIRD FLOOR PLAN

# SUMMERS CORNER.



#### - JUNIPER -

1,769 sq. ft. 3 bedrooms • 2.5 baths Options

FLOOR PLAN REPRESENTS - ARTS & CRAFTS EXTERIOR -



OPT. BUILD-OUT AT FAMILY ROOM



OPT. BUILD-OUT AT CAFE

# SUMMERS CORNER.



# - JUNIPER -

1,769 sq. ft. 3 bedrooms • 2.5 baths

#### -ARTS & CRAFTS-



#### -COLONIAL REVIVAL-



- PICTURESQUE -



# SUMMERS CORNER.