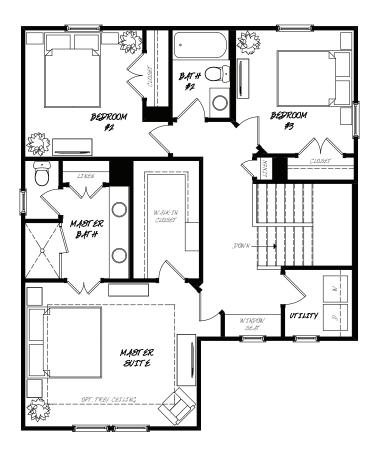

### - JUNIPER -

1,769 sq. ft. 3 bedrooms • 2.5 baths Second Floor

FLOOR PLAN REPRESENTS - ARTS & CRAFTS EXTERIOR -

#### SUMMERS CORNER.