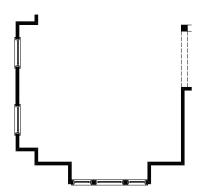

### - JUNIPER -

1,769 sq. ft. 3 bedrooms • 2.5 baths First Floor

floor plan represents -arts  $\boldsymbol{\delta}$  crafts exterior -