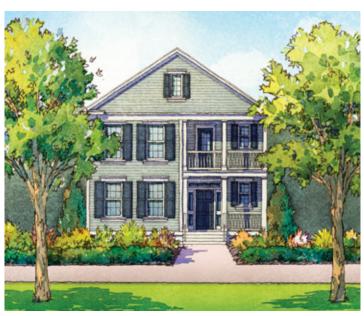

### - JUNIPER -

1,769 sq. ft. 3 bedrooms • 2.5 baths First Floor

floor plan represents -arts  $\boldsymbol{\delta}$  crafts exterior -



#### SUMMERS CORNER.



### - JUNIPER -

1,769 sq. ft. 3 bedrooms • 2.5 baths Second Floor

FLOOR PLAN REPRESENTS - ARTS & CRAFTS EXTERIOR -



#### SUMMERS CORNER.



### - JUNIPER -

1,769 sq. ft. 3 bedrooms • 2.5 baths Third Floor

floor plan represents -arts  $\delta$  crafts exterior -







PICTURESQUE THIRD FLOOR PLAN

# SUMMERS CORNER.



#### - JUNIPER -

1,769 sq. ft. 3 bedrooms • 2.5 baths Options

FLOOR PLAN REPRESENTS - ARTS & CRAFTS EXTERIOR -



OPT. BUILD-OUT AT FAMILY ROOM



OPT. BUILD-OUT AT CAFE

# SUMMERS CORNER.



# - JUNIPER -

1,769 sq. ft. 3 bedrooms • 2.5 baths

#### -ARTS & CRAFTS-



#### -COLONIAL REVIVAL-



- PICTURESQUE -



# SUMMERS CORNER.