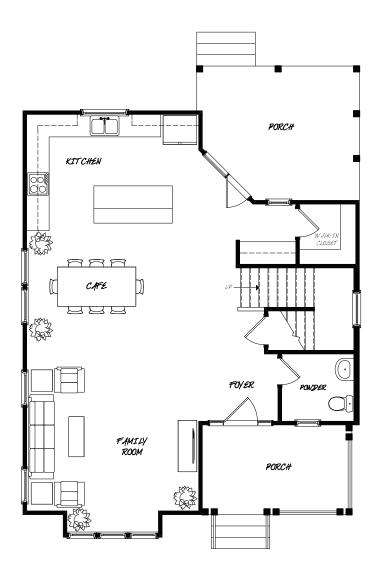

### - JUNIPER -

1,769 sq. ft. 3 bedrooms • 2.5 baths First Floor

floor plan represents -arts  $\boldsymbol{\delta}$  crafts exterior -

#### SUMMERS CORNER.