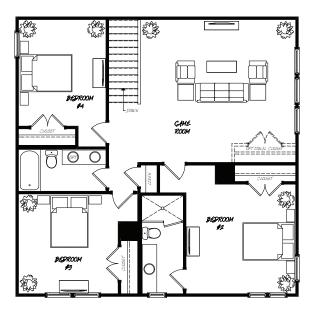

## - FIRETHORN -

2,790 sq. ft. 4 bedrooms • 3.5 baths Second Floor

floor plan represents -arts  $\boldsymbol{\delta}$  crafts exterior -

SUMMERS CORNER.