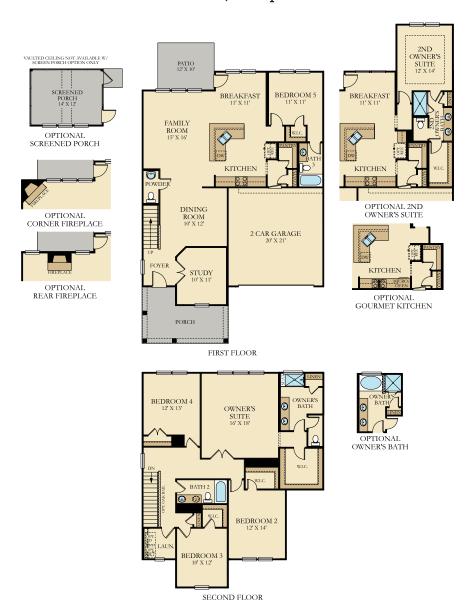

## Fanning

5 Bedrooms | 3.5 Bathrooms | Study | Dining Room

## 2,811 square feet

Features, amenities, floor plans, elevations, and designs vary and are subject to changes or substitution without notice. Items shown are artist's renderings and may contain options that are not standard on all models or not included in the purchase price. Availability may vary. Garage sizes may vary from home to home and may not accommodate all vehicles. Sq. ft./dimensions is estimated; actual sq. ft./dimensions will differ. This is not an offer in states where prior registration is required. Void where prohibited by law. Copyright © 2019 Lennar Corporation. Lennar, the Lennar logo, Summers Corner logu are U.S. registered service marks or service marks of Lennar Corporation and/or its subsidiaries. Date 8.27.19