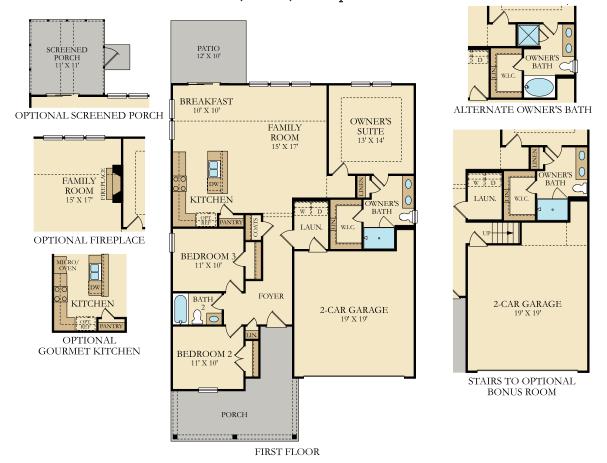

## Belhaven II

## Belhaven II

3-4 Bedrooms | 2-3 Bathrooms | Family Room | Patio | Owner's Down

1,413 - 1,892 square feet

Features, amenities, floor plans, elevations, and designs vary and are subject to changes or substitution without notice. Items shown are artist's renderings and may contain options that are not standard on all models or not included in the purchase price. Availability may vary. Garage sizes may vary from home to home and may not accommodate all vehicles. Sq. ft./dimensions is estimated; actual sq. ft./dimensions will differ. This is not an offer in states where prior registration is required. Void where prohibited by law. Copyright © 2019 Lennar Corporation. Lennar, the Lennar logo, Summers Corner logu are U.S. registered service marks or service marks of Lennar Corporation and/or its subsidiaries. Date 8.14.19