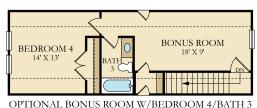

## Belhaven II

3-4 Bedrooms | 2-3 Bathrooms | Family Room | Patio | Owner's Down

1,413 - 1,892 square feet

Features, amenities, floor plans, elevations, and designs vary and are subject to changes or substitution without notice. Items shown are artist's renderings and may contain options that are not standard on all models or not included in the purchase price. Availability may vary. Garage sizes may vary from home to home and may not accommodate all vehicles. Sq. ft./dimensions is estimated; actual sq. ft./dimensions will differ. This is not an offer in states where prior registration is required. Void where prohibited by law. Copyright © 2019 Lennar Corporation. Lennar, the Lennar logo, Summers Corner logu are U.S. registered service marks or service marks of Lennar Corporation and/or its subsidiaries. Date 8.14.19