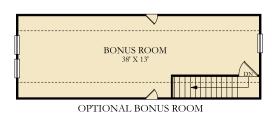

## Belhaven II

3-4 Bedrooms | 2-3 Bathrooms | Family Room | Patio | Owner's Down

1,413 - 1,892 square feet

Features, amenities, floor plans, elevations, and designs vary and are subject to changes or substitution without notice. Items shown are artist's renderings and may contain options that are not standard on all models or not included in the purchase price. Availability may vary. Garage sizes may vary from home to home and may not accommodate all vehicles. Sq. ft./dimensions is estimated; actual sq. ft./dimensions will differ. This is not an offer in states where prior registration is required. Void where prohibited by law. Copyright © 2019 Lennar Corporation. Lennar, the Lennar logo, Summers Corner logu are U.S. registered service marks or service marks of Lennar Corporation and/or its subsidiaries. Date 8.14.19